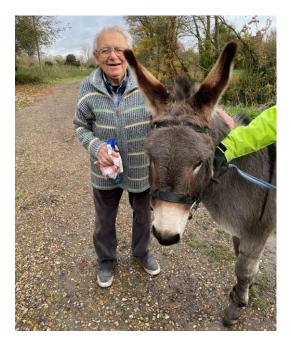

## Then and Now pictures – see facing page

Swan Corner Daffodils

Common Toad – Spring Picture courtesy of Claire Acklam

Spring Picture courtesy of Penny

Spring Picture courtesy of Rosanna

Allen Alderson greeting Joss's donkey, Dante