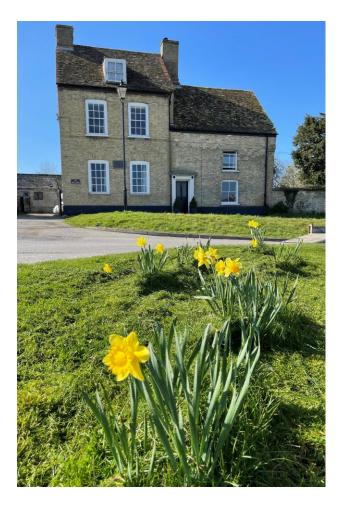

## Then and Now pictures – see facing page

Swan Corner Daffodils

Common Toad – Spring Picture courtesy of Claire Acklam

Spring Picture courtesy of Penny

Spring Picture courtesy of Rosanna

Allen Alderson greeting Joss's donkey, Dante