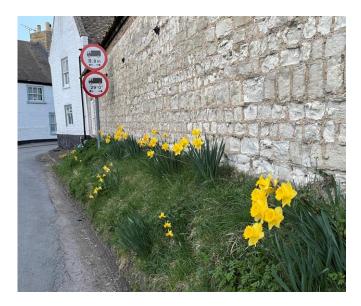

## Then and Now pictures – see facing page

Swan Corner Daffodils

Common Toad – Spring Picture courtesy of Claire Acklam

Spring Picture courtesy of Penny

Spring Picture courtesy of Rosanna

Allen Alderson greeting Joss's donkey, Dante