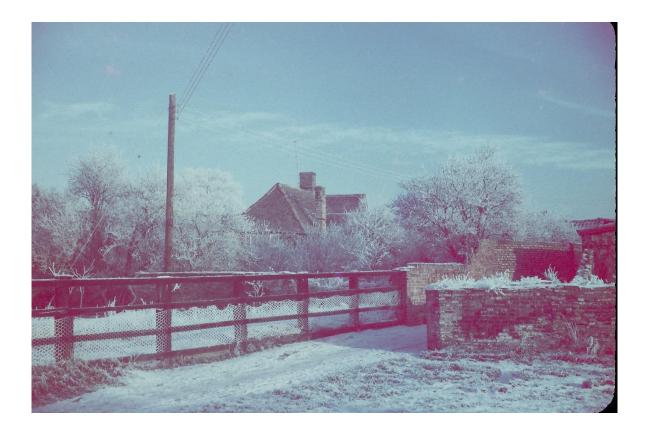

## Then and Now pictures – see facing page

Swan Corner Daffodils

Common Toad – Spring Picture courtesy of Claire Acklam

Spring Picture courtesy of Penny

Spring Picture courtesy of Rosanna

Allen Alderson greeting Joss's donkey, Dante