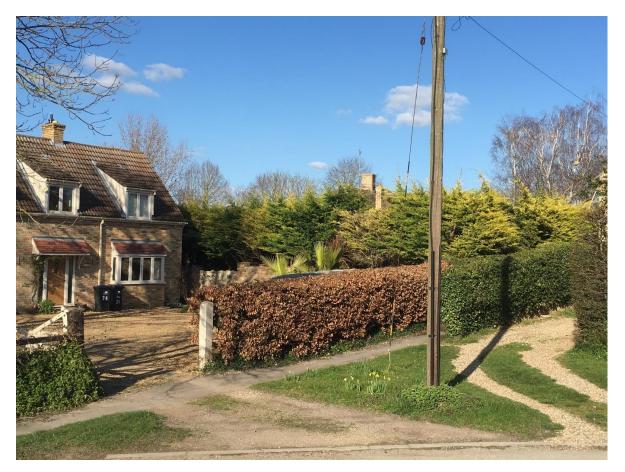

## Then and Now pictures – see facing page

Swan Corner Daffodils

Common Toad – Spring Picture courtesy of Claire Acklam

Spring Picture courtesy of Penny

Spring Picture courtesy of Rosanna

Allen Alderson greeting Joss's donkey, Dante